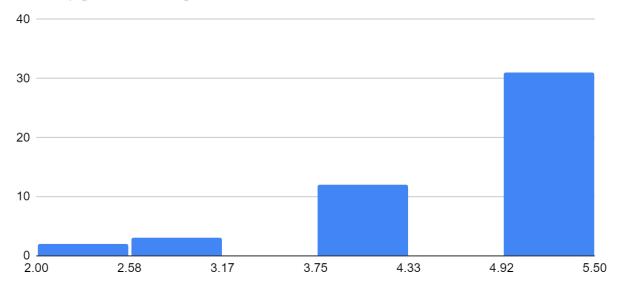

# Histogram of Rate the following (5 being highest and 1 being lowest) [Interaction]

Rate the following (5 being highest and 1 being lowest) [Interaction]