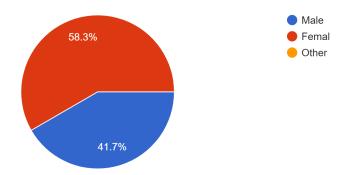

|
| Farhan Khan         |
|                     |
| FY                  |
| Saher Parkar        |
| Sahil Pol           |

| Shridevi Shetty |
|-----------------|
| Abhishek U      |
| Aditya Tanna    |
| Tanushri Vaidya |
| Abhishek Narang |
| Bhavik Mourya   |
| Deepsha Swamy   |
| Surbhi Singh    |
| Komal Bhosade   |
| Sakshi Poojary  |
| Karan Solanki   |
|                 |
| Total:70        |





## S.M Shetty College of Science , Commerce & Management Studies , Powai , Mumbai Affiliated to University of Mumbai

NAAC Accredited 'A' Grade
IMC RBNQ Certificate of Merit 2019
ISO 9001 : 2018 Certified



# THE DEPARTMENT OF MASS MEDIA & COMMUNICATION SKILLS 'THE STUDIO' PRESENTS STUDIO NIGHT Feedback

### Roll no. 60 responses



### Count of Class/Batch



### Gender 48 responses



## Histogram of Rate the following (5 being highest and 1 being lowest) [Host]



Rate the following (5 being highest and 1 being lowest) [Host]

# Histogram of Rate the following (5 being highest and 1 being lowest) [Interaction]



Rate the following (5 being highest and 1 being lowest) [Interaction]

# Histogram of Rate the following (5 being highest and 1 being lowest) [Games]



Rate the following (5 being highest and 1 being lowest) [Games]

# Histogram of Rate the following (5 being highest and 1 being lowest) [Time ]



Rate the following (5 being highest and 1 being lowest) [Time ]

# Histogram of Rate the following (5 being highest and 1 being lowest) [Time ]



Rate the following (5 being highest and 1 being lowest) [Time ]

### **SUGGESTIONS**

N/A

Analysis

Students were ov