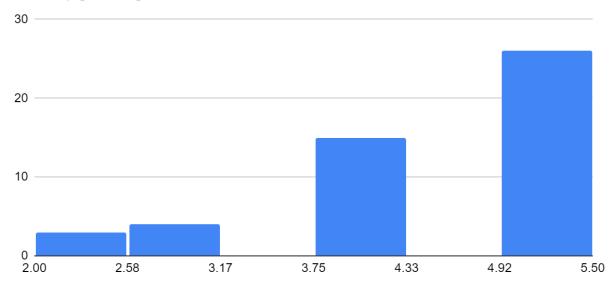

## Histogram of Rate the following (5 being highest and 1 being lowest) [Host]

Rate the following (5 being highest and 1 being lowest) [Host]

# Histogram of Rate the following (5 being highest and 1 being lowest) [Interaction]

Rate the following (5 being highest and 1 being lowest) [Interaction]

# Histogram of Rate the following (5 being highest and 1 being lowest) [Games]

Rate the following (5 being highest and 1 being lowest) [Games]

# Histogram of Rate the following (5 being highest and 1 being lowest) [Time ]

Rate the following (5 being highest and 1 being lowest) [Time ]