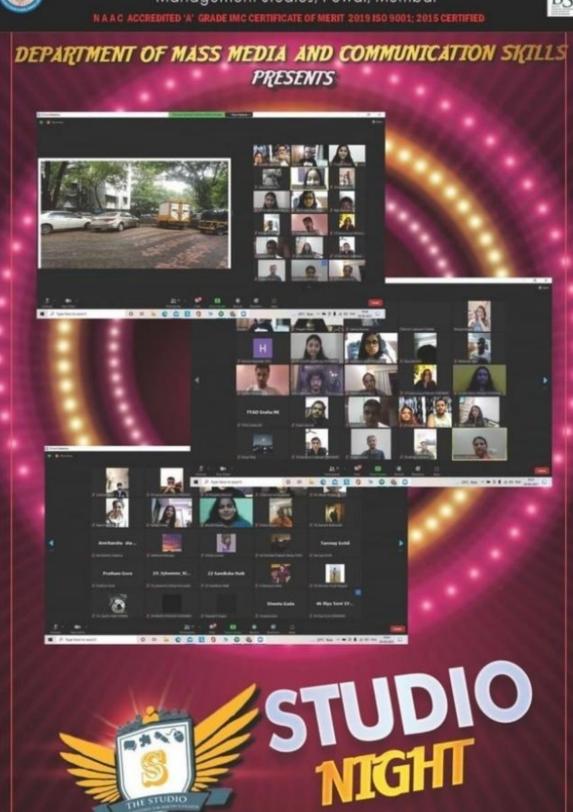

### Report

The Department of Mass Media and Communication Skills of Bunts Sangha's S.M Shetty College of Science, Commerce and Management Studies.

The class representatives of Bammc department organized and handled Studio Night x Alumni Reunion on 28<sup>th</sup> August, 2021 at 7:00 p.m.

The event started with anchors Labhashri Shetty and Vrushti Upadhyay, welcoming a total of 68 participants including teachers to the event with a short introduction about the event. The anchors expressed their gratitude towards the Alumni for having kept guardian angel mentoring meetings in the past and for providing internship leads for the students studying in our college, all the teachers present spoke a few words about the alumni and shared their memories and experiences about those batches.

The first game of the night, Trip down the memory lane was held, where the alumni were showed a picture for which they had to guess the location of the picture and share their past memories/experiences of that place. Followed by the Maymays (memes), the attendees were shown some delightful memes and everyone shared a laugh together even after being on a virtual platform. The last game was Act it Out, in this game the students were given a teacher's name, whom they had to mimic. Students performed and made the event very interactive.

The event concluded by Farhan Khan who gave the vote of thanks. The alumnus thanked the teachers and organizers for conducting this event. The event was a grand success.