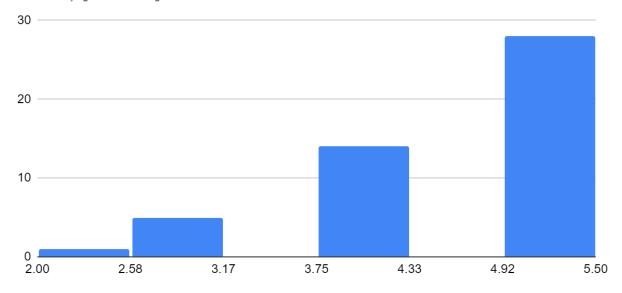

## Histogram of Rate the following (5 being highest and 1 being lowest) [Host]

Rate the following (5 being highest and 1 being lowest) [Host]

# Histogram of Rate the following (5 being highest and 1 being lowest) [Interaction]

Rate the following (5 being highest and 1 being lowest) [Interaction]

# Histogram of Rate the following (5 being highest and 1 being lowest) [Games]

Rate the following (5 being highest and 1 being lowest) [Games]

# Histogram of Rate the following (5 being highest and 1 being lowest) [Time ]

Rate the following (5 being highest and 1 being lowest) [Time ]