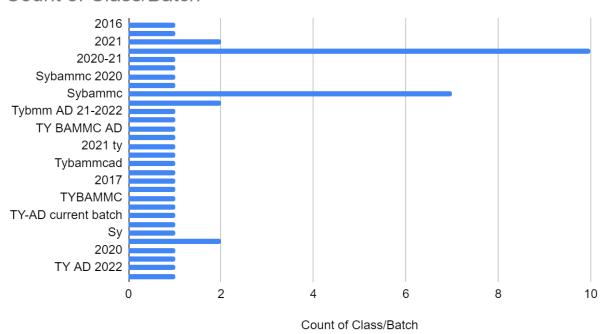

e     |
| Abhishek Dubey      |
| Farhan Khan         |
|                     |
| FY                  |
| Saher Parkar        |
| Sahil Pol           |

| Shridevi Shetty |
|-----------------|
| Abhishek U      |
| Aditya Tanna    |
| Tanushri Vaidya |
| Abhishek Narang |
| Bhavik Mourya   |
| Deepsha Swamy   |
| Surbhi Singh    |
| Komal Bhosade   |
| Sakshi Poojary  |
| Karan Solanki   |
|                 |
| Total:70        |





## S.M Shetty College of Science , Commerce & Management Studies , Powai , Mumbai Affiliated to University of Mumbai

NAAC Accredited 'A' Grade
IMC RBNQ Certificate of Merit 2019
ISO 9001 : 2018 Certified



# THE DEPARTMENT OF MASS MEDIA & COMMUNICATION SKILLS 'THE STUDIO' PRESENTS STUDIO NIGHT Feedback

### Roll no. 60 responses



### Count of Class/Batch



### Gender 48 responses



## Histogram of Rate the following (5 being highest and 1 being lowest) [Host]



Rate the following (5 being highest and 1 being lowest) [Host]

# Histogram of Rate the following (5 being highest and 1 being lowest) [Interaction]



Rate the following (5 being highest and 1 being lowest) [Interaction]

# Histogram of Rate the following (5 being highest and 1 being lowest) [Games]



Rate the following (5 being highest and 1 being lowest) [Games]

# Histogram of Rate the following (5 being highest and 1 being lowest) [Time ]



Rate the following (5 being highest and 1 being lowest) [Time ]

# Histogram of Rate the following (5 being highest and 1 being lowest) [Time ]



Rate the following (5 being highest and 1 being lowest) [Time ]

### **SUGGESTIONS**

N/A