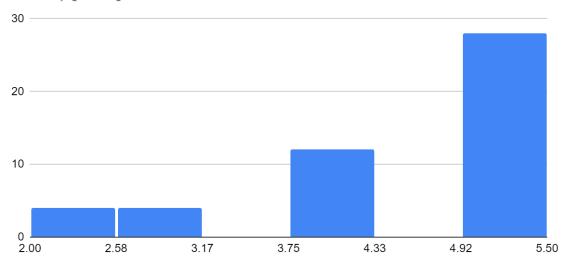

## Histogram of Rate the following (5 being highest and 1 being lowest) [Host]

Rate the following (5 being highest and 1 being lowest) [Host]